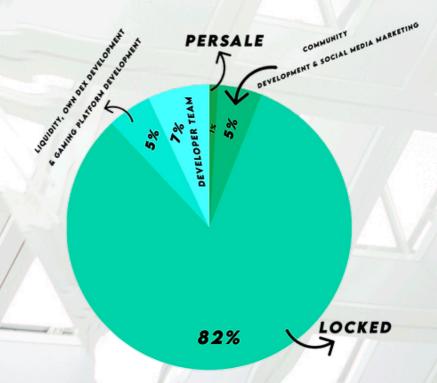

TOTAL SUPPLY - 420,690,000,000,000

There are currently 82% of tokens locked in pinklock, and 10% of locked tokens will be released every 90 days. As each token unlocks, new exchange listings and new marketing contests will be announced.1% presale on pinksale, 5% Community development and social media marketing, 5% Liquidity, own Dex development and gaming platform development. Only 7% will be given to the developer team